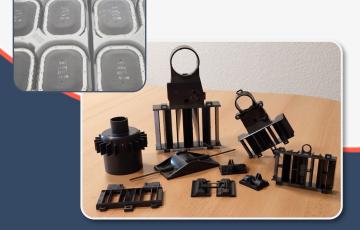

Article and mold design and engineering.

SMI molds, crafted from highgrade special steels using mosaic methods, are finished with electroerosion for superior wear resistance.

Precision manufacturing of diverse articles in thermoplastic, thermosetting, and elastomeric materials for diaphrams.

With over 30 presses up to 350 tons, our monthly capacity exceeds 3 millions of pieces.

Assembled products or additional processes such as lapping and heat treatments to enhance stability and precision, supported by rigorous Quality Control and diverse equipment including Optical/Laser CMM, hardness testers, and roughness testers for micronlevel accuracy.